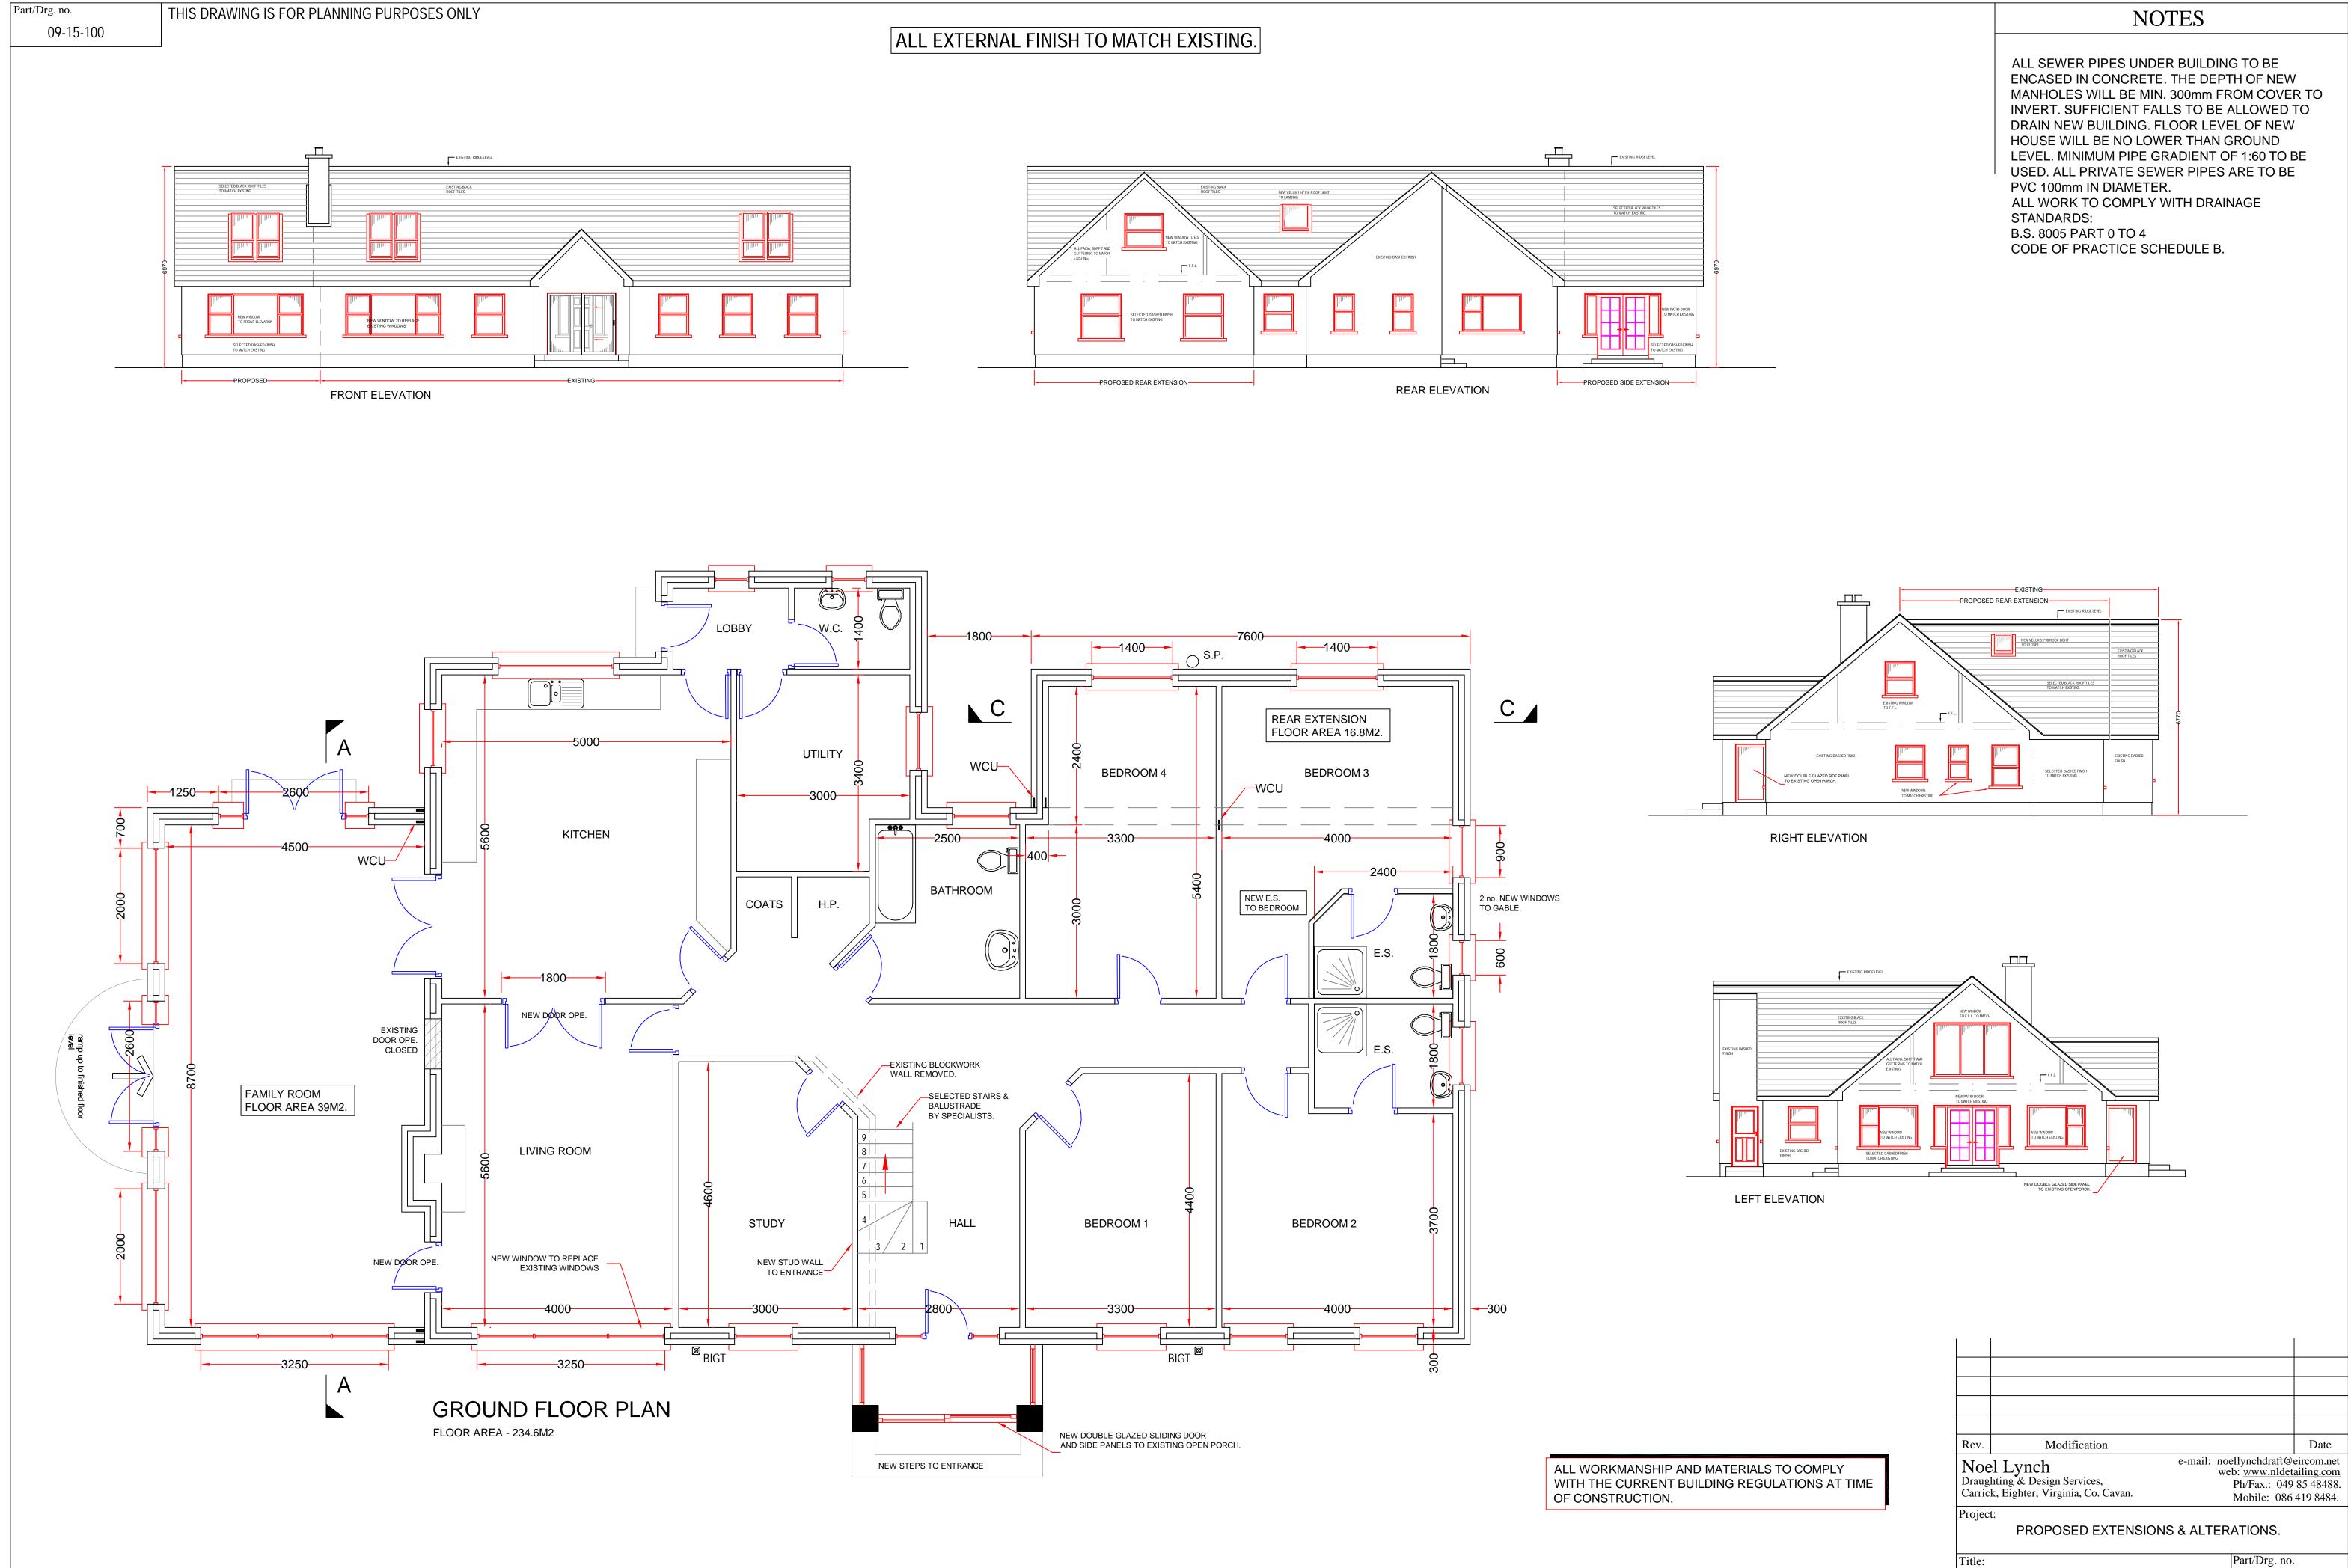

| NOTES                                                                                                                                                                                                                                                                                                                                                                                                                                                                                 |
|---------------------------------------------------------------------------------------------------------------------------------------------------------------------------------------------------------------------------------------------------------------------------------------------------------------------------------------------------------------------------------------------------------------------------------------------------------------------------------------|
| ALL SEWER PIPES UNDER BUILDING TO BE<br>ENCASED IN CONCRETE. THE DEPTH OF NEW<br>MANHOLES WILL BE MIN. 300mm FROM COVER TO<br>INVERT. SUFFICIENT FALLS TO BE ALLOWED TO<br>DRAIN NEW BUILDING. FLOOR LEVEL OF NEW<br>HOUSE WILL BE NO LOWER THAN GROUND<br>LEVEL. MINIMUM PIPE GRADIENT OF 1:60 TO BE<br>USED. ALL PRIVATE SEWER PIPES ARE TO BE<br>PVC 100mm IN DIAMETER.<br>ALL WORK TO COMPLY WITH DRAINAGE<br>STANDARDS:<br>B.S. 8005 PART 0 TO 4<br>CODE OF PRACTICE SCHEDULE B. |
|                                                                                                                                                                                                                                                                                                                                                                                                                                                                                       |
|                                                                                                                                                                                                                                                                                                                                                                                                                                                                                       |
|                                                                                                                                                                                                                                                                                                                                                                                                                                                                                       |
|                                                                                                                                                                                                                                                                                                                                                                                                                                                                                       |

FLOOR PLAN & ELEVATIONS

Client:

09-15-100

Scale 1:50, 1:100

 Date
 08.05.09

 Sheet
 ISO A1